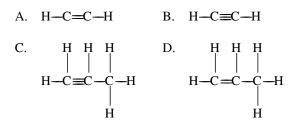

8. What is the correct name for the substance represented by the structural formula below?

- A. acetylene B. benzene
- C. ethene D. propene

- 9. Which structural formula is incorrect?
  - A.  $\begin{array}{c} H\\ H-C-CI\\ H\\ H\end{array}$ B.  $\begin{array}{c} H\\ C=C\\ H\end{array}$ C.  $\begin{array}{c} O\\ H-C-OH\\ H\end{array}$ D.  $\begin{array}{c} H\\ H\\ C=C-H\\ H\end{array}$