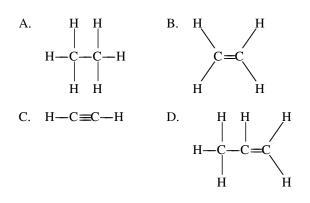

6. Which structural formula represents a member of the alkene series?

| A. | $\begin{array}{ccc} H & H & H & H \\ H & I & I & I \\ H & H & H & H \end{array}$ |
|----|----------------------------------------------------------------------------------|
| B. | H - H - H - H - H - H - H - H - H - H -                                          |
| C. | H H H H                                                                          |
| D. | H - C - C = C - C - H<br>H - C - C = C - C - H<br>H - H - H<br>H - H - H         |