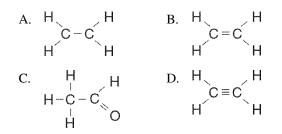

10. Which structural formula *correctly* represents a hydrocarbon molecule?

11. Which structural formula represents an unsaturated hydrocarbon?