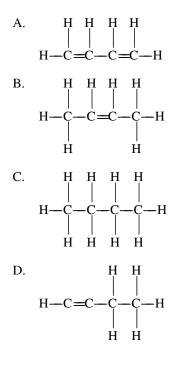

6. Which structural formula represents a member of the alkene series?

| A. | $\begin{array}{ccc} H & H & H & H \\ H & I & I & I \\ H & H & H & H \end{array}$ |
|----|----------------------------------------------------------------------------------|
| B. | H - H - H - H - H - H - H - H - H - H -                                          |
| C. | H H H H                                                                          |
| D. | H - C - C = C - C - H<br>H - C - C = C - C - H<br>H - H - H<br>H - H - H         |