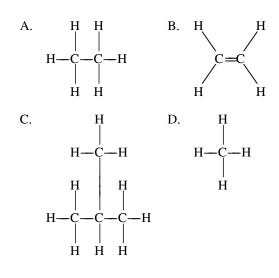

4. Which structural formula represents a molecule of butane?

- 5. Which structural formula represents a polar molecule?
- 7. Which representation is the structural formula of an organic compound?

A. 
$$CH_4$$
  
B.  $NH_3$   
C.  $H$   
 $H-C-H$   
 $H$   
 $H$   
 $H$ 