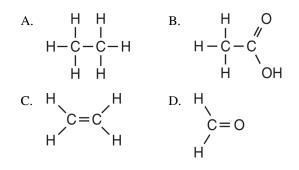

10. Which structural formula *correctly* represents a hydrocarbon molecule?

11. Which structural formula represents an unsaturated hydrocarbon?