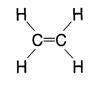

8. What is the correct name for the substance represented by the structural formula below?

- A. acetylene B. benzene
- C. ethene D. propene

- 9. Which structural formula is incorrect?
  - A.  $\begin{array}{c} H\\ H-C-CI\\ H\\ H\end{array}$ B.  $\begin{array}{c} H\\ C=C\\ H\end{array}$ C.  $\begin{array}{c} O\\ H-C-OH\\ H\end{array}$ D.  $\begin{array}{c} H\\ H\\ C=C-H\\ H\end{array}$